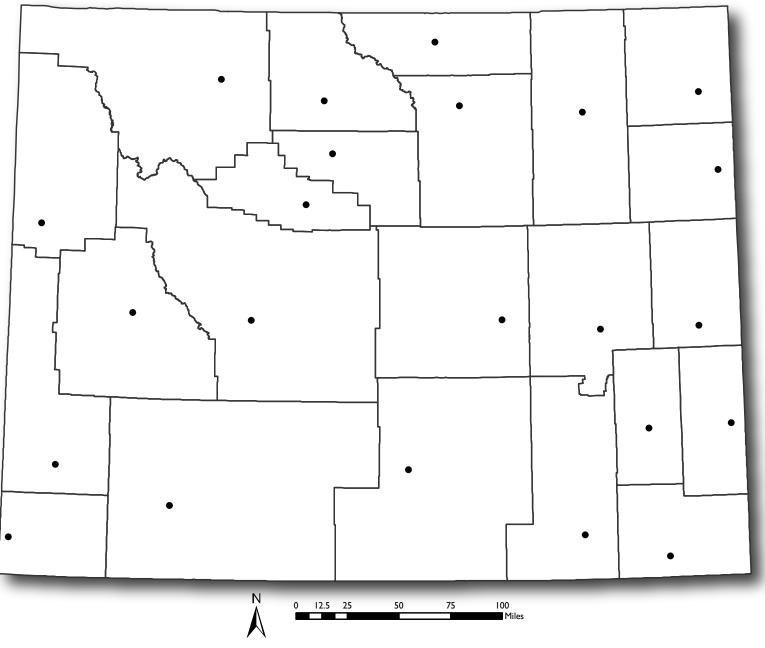

## Wyoming's Counties and County Seats

## **County Seats** Basin Cody Green River Laramie Rawlins Torrington Buffalo Douglas Jackson Lusk Sheridan Wheatland Casper Worland Kemmerer Sundance Evanston Newcastle Cheyenne Gillette Lander Pinedale Thermopolis

## Match each county seat with its county and label both on the map

| Counties    | County Seat |
|-------------|-------------|
| Albany      |             |
| Big Horn    |             |
| Campbell    |             |
| Carbon      |             |
| Converse    |             |
| Crook       |             |
| Fremont     |             |
| Goshen      |             |
| Hot Springs |             |
| Johnson     |             |
| Laramie     |             |
| Lincoln     |             |
| Natrona     |             |
| Niobrara    |             |
| Park        |             |
| Platte      |             |
| Sheridan    |             |
| Sublette    |             |
| Sweetwater  |             |
| Teton       |             |
| Uinta       |             |
| Washakie    |             |
| Weston      |             |
|             |             |